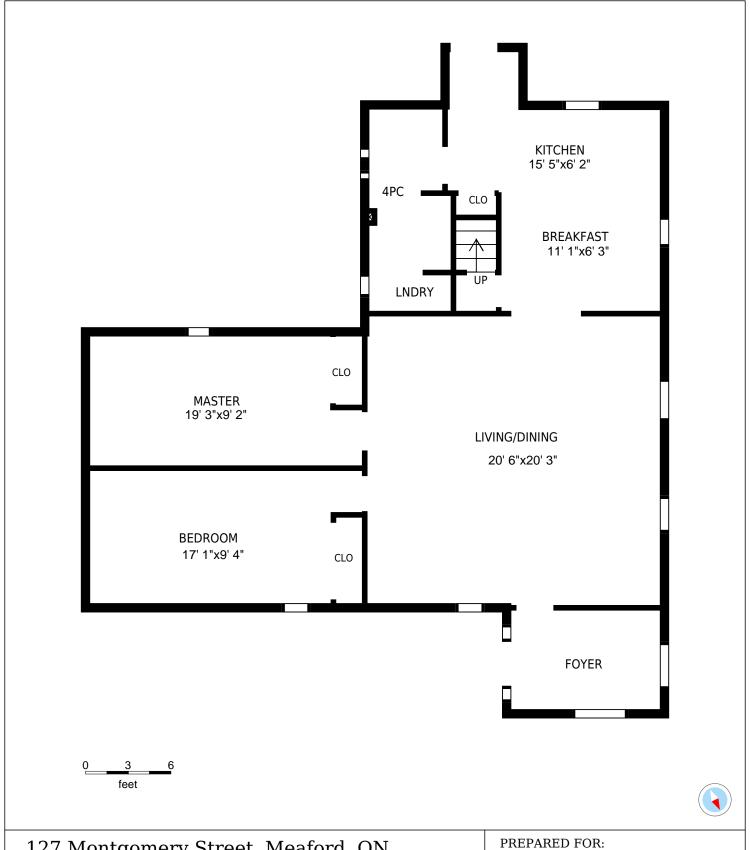

## 127 Montgomery Street, Meaford, ON

Total Exterior Area Above Grade 1515 sq. ft

**Main floor** Exterior Area 1340 sq. ft

2nd floor
Exterior Area 175 sq. ft

| 127 Montgomery Street, Meaford, ON                                                                                                                                                                                                  |                            | PREPARED FOR:             |
|-------------------------------------------------------------------------------------------------------------------------------------------------------------------------------------------------------------------------------------|----------------------------|---------------------------|
| Main floor                                                                                                                                                                                                                          |                            |                           |
| Interior Area<br>Exterior Area                                                                                                                                                                                                      | 1225 sq. ft<br>1340 sq. ft | PREPARED ON:<br>Jun, 2015 |
| All rooms dimensions and floor areas must be considered approximate and are subject to independent verification. For method of measurement please see <a href="http://youriguide.com/measure/">http://youriguide.com/measure/</a> . |                            |                           |