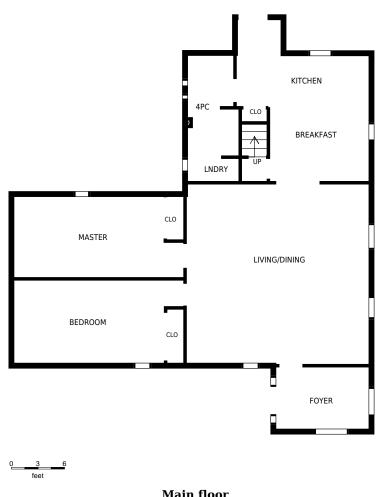

## 127 Montgomery Street, Meaford, ON

Total Exterior Area Above Grade 1515 sq. ft

**Main floor** Exterior Area 1340 sq. ft

2nd floor
Exterior Area 175 sq. ft

| 127 Montgomery Street, Meaford, ON                                                                                                                                                                                                  |                            | PREPARED FOR:             |
|-------------------------------------------------------------------------------------------------------------------------------------------------------------------------------------------------------------------------------------|----------------------------|---------------------------|
| Main floor                                                                                                                                                                                                                          |                            |                           |
| Interior Area<br>Exterior Area                                                                                                                                                                                                      | 1225 sq. ft<br>1340 sq. ft | PREPARED ON:<br>Jun, 2015 |
| All rooms dimensions and floor areas must be considered approximate and are subject to independent verification. For method of measurement please see <a href="http://youriguide.com/measure/">http://youriguide.com/measure/</a> . |                            |                           |