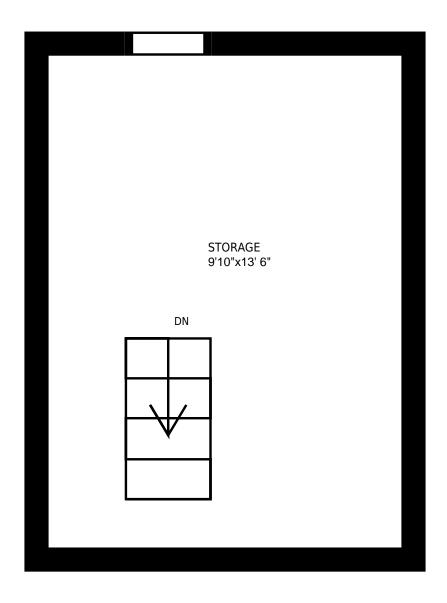

| 127 Montgomery Street, Meaford, ON                                                                                                                                                                                                  |                          | PREPARED FOR:             |
|-------------------------------------------------------------------------------------------------------------------------------------------------------------------------------------------------------------------------------------|--------------------------|---------------------------|
| 2nd floor                                                                                                                                                                                                                           |                          |                           |
| Interior Area<br>Exterior Area                                                                                                                                                                                                      | 143 sq. ft<br>175 sq. ft | PREPARED ON:<br>Jun, 2015 |
| All rooms dimensions and floor areas must be considered approximate and are subject to independent verification. For method of measurement please see <a href="http://youriguide.com/measure/">http://youriguide.com/measure/</a> . |                          |                           |