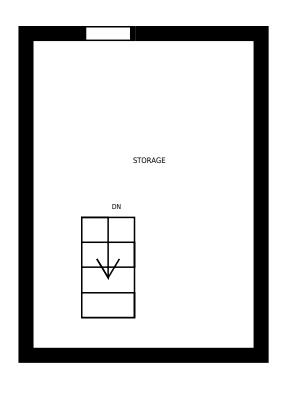

| 127 Montgomery Street, Meaford, ON                                                                                                                                                                                                  |                          | PREPARED FOR:             |
|-------------------------------------------------------------------------------------------------------------------------------------------------------------------------------------------------------------------------------------|--------------------------|---------------------------|
| 2nd floor                                                                                                                                                                                                                           |                          |                           |
| Interior Area<br>Exterior Area                                                                                                                                                                                                      | 143 sq. ft<br>175 sq. ft | PREPARED ON:<br>Jun, 2015 |
| All rooms dimensions and floor areas must be considered approximate and are subject to independent verification. For method of measurement please see <a href="http://youriguide.com/measure/">http://youriguide.com/measure/</a> . |                          |                           |