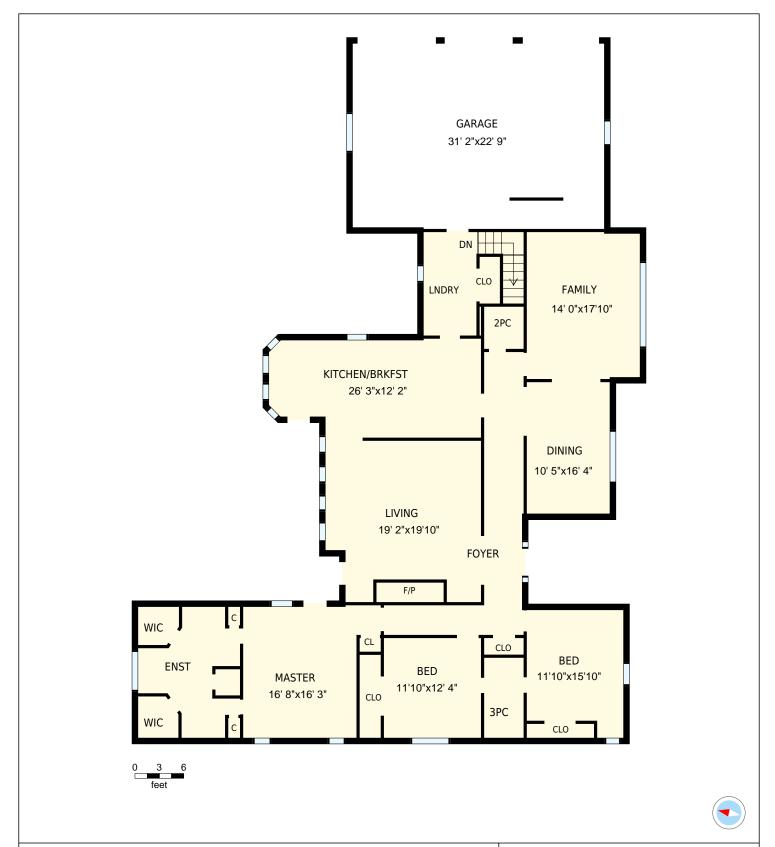

**Main floor** Exterior Area 2682 sq. ft

**Basement** 

| 32 W Village Dr, Caledon, ON                                                                                                                                                                                                        |                            |                                                  | PREPARED FOR:<br>Patrick Egan |
|-------------------------------------------------------------------------------------------------------------------------------------------------------------------------------------------------------------------------------------|----------------------------|--------------------------------------------------|-------------------------------|
| Main floor                                                                                                                                                                                                                          |                            | Broker<br>Royal LePage Locations North Brokerage |                               |
| Interior Area<br>Exterior Area                                                                                                                                                                                                      | 2443 sq. ft<br>2682 sq. ft | Included Area                                    | PREPARED ON:<br>Aug, 2016     |
| All rooms dimensions and floor areas must be considered approximate and are subject to independent verification. For method of measurement please see <a href="http://youriguide.com/measure/">http://youriguide.com/measure/</a> . |                            |                                                  |                               |