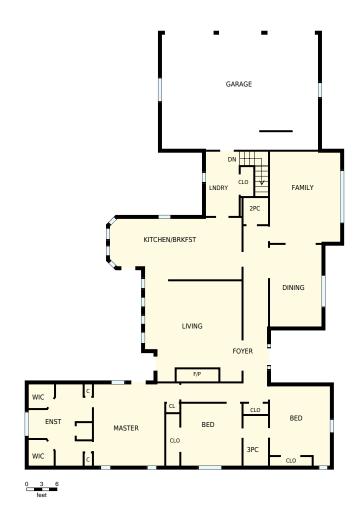

## 32 W Village Dr, Caledon, ON

Total Exterior Area Above Grade 2682 sq. ft

REC ROOM

CELLAR

UTILITY

COLD

STORAGE

STORAGE

**Main floor** Exterior Area 2682 sq. ft

**Basement** 

| 32 W Village Dr, Caledon, ON                                                                                                                                                                                                        |                            |                                                  | PREPARED FOR:<br>Patrick Egan |
|-------------------------------------------------------------------------------------------------------------------------------------------------------------------------------------------------------------------------------------|----------------------------|--------------------------------------------------|-------------------------------|
| Main floor                                                                                                                                                                                                                          |                            | Broker<br>Royal LePage Locations North Brokerage |                               |
| Interior Area<br>Exterior Area                                                                                                                                                                                                      | 2443 sq. ft<br>2682 sq. ft | Included Area                                    | PREPARED ON:<br>Aug, 2016     |
| All rooms dimensions and floor areas must be considered approximate and are subject to independent verification. For method of measurement please see <a href="http://youriguide.com/measure/">http://youriguide.com/measure/</a> . |                            |                                                  |                               |