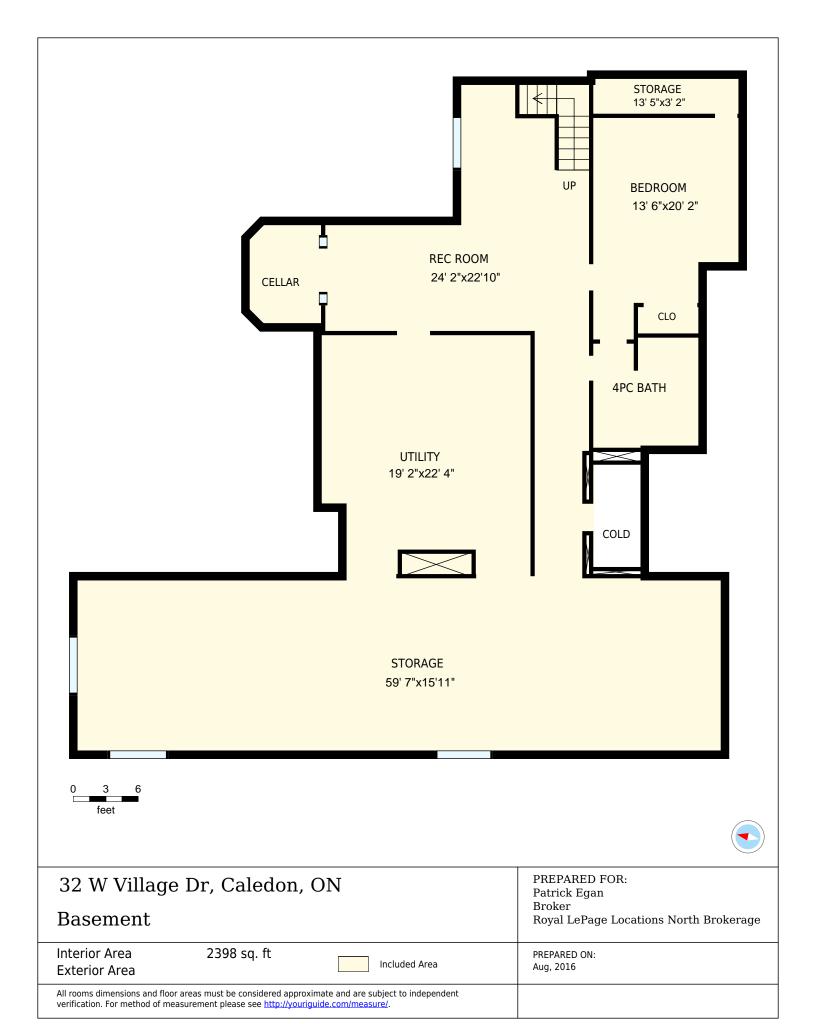

## 32 W Village Dr, Caledon, ON

Total Exterior Area Above Grade 2682 sq. ft

REC ROOM

CELLAR

UTILITY

COLD

STORAGE

STORAGE