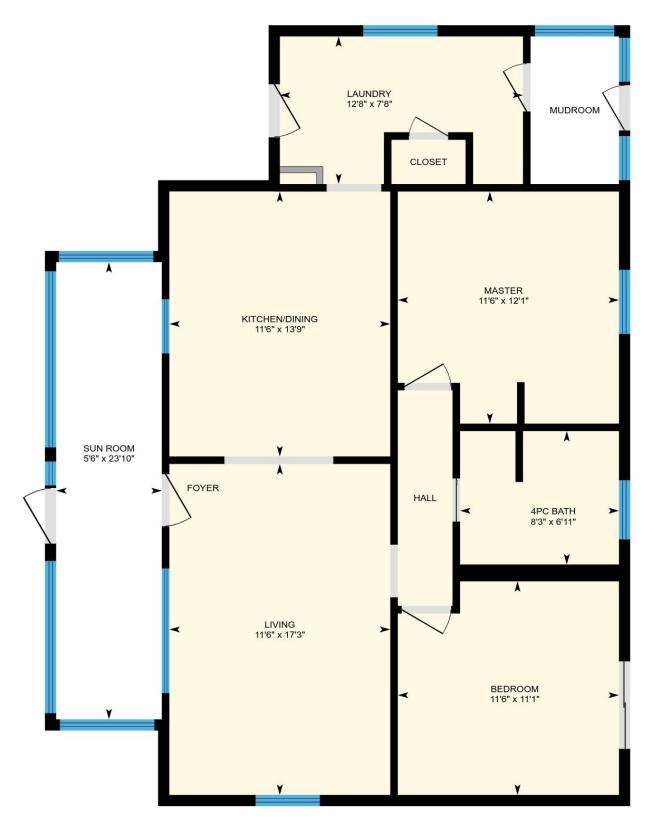

# 293 Collingwood St, Meaford, ON

Main Floor Total Exterior Area 912 sq ft
Total Interior Area 838 sq ft

PREPARED: Jun, 2018

### **Room Measurements**

Only major rooms are listed. Room dimensions are largest width and length, parts of room may be smaller. Room area is interior area and excludes footprint of walls.

### Main Building

MAIN FLOOR

Laundry: 12'8" x 7'8"

Kitchen/dining: 11'6" x 13'9"

Master: 11'6" x 12'1"

Sun Room: 5'6" x 23'10"

Living: 11'6" x 17'3"

Bedroom: 11'6" x 11'1"

4pc Bath: 8'3" x 6'11"

### Main Building

Building Perimeter Wall Thickness: 7 in

MAIN FLOOR

Interior Area: 838 sq ft Perimeter Wall Length: 128 ft Exterior Area: 912 sq ft

### **Total Above Grade Floor Area**

Main Building Interior: 838 sq ft

Main Building Exterior: 912 sq ft